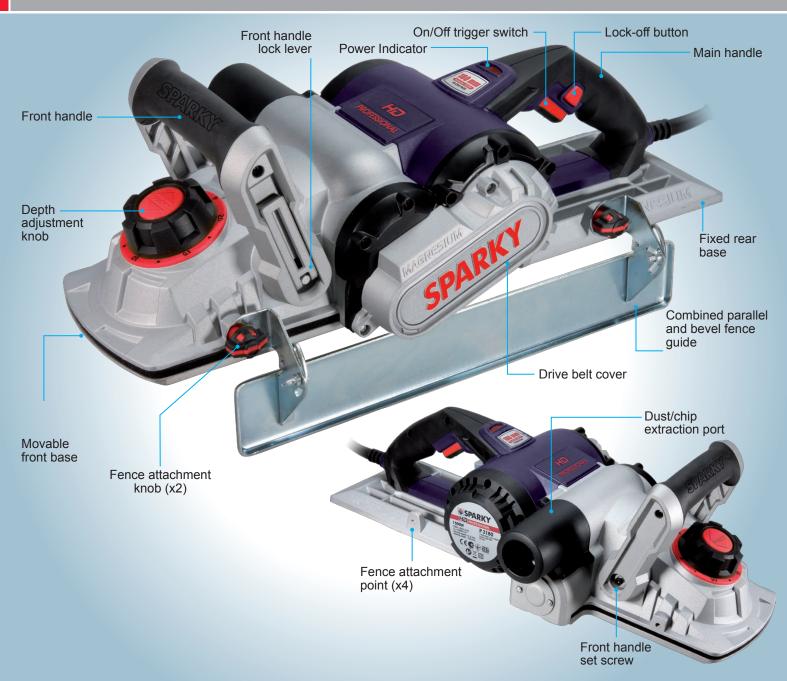

## Comes complete with:

Combined parallel and bevel fence, Set of 3 blades (fitted), Blade spanner, Spare drive belt, Dust extraction adapter

**Technical Data** 

| Model:          |                   | P 3180      |
|-----------------|-------------------|-------------|
| Power input     | W                 | 1500        |
| No load rpm     | min <sup>-1</sup> | 15000       |
| Planning depth: | mm                | 0–2         |
| Planning width: | mm                | 180         |
| Weight          | kg                | 8.5         |
| Cat. No.        |                   | 14000150903 |